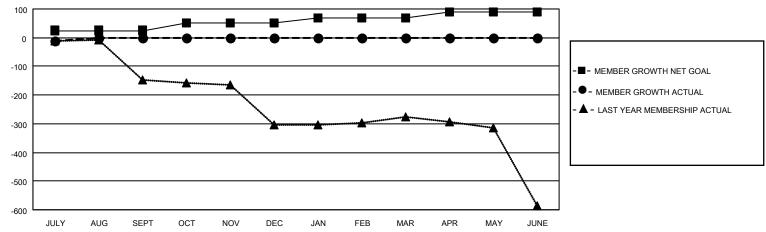

## GOALS AND ACTUAL MEMBERS CUMULATIVE

| DROPPED CLUBS: 0 |    | 14 CLUBS OF 69 ADDED 1 OR<br>MORE NEW MEMBERS | GENDER DISTRIBUTION                 |                                |  |
|------------------|----|-----------------------------------------------|-------------------------------------|--------------------------------|--|
|                  |    | WORE NEW WEINBERG                             | MALE<br>FEMALE                      | 1,688 (75.39%)<br>551 (24.61%) |  |
| DROPPED MEMBERS  |    |                                               | NON BINARY PREFER NOT TO ANSWER     | 0 (0.00%)<br>0 (0.00%)         |  |
| DECEASED         | 2  |                                               | THE EKNOT TO ANOWER                 | 0 (0.0070)                     |  |
| CLUB CANCELLED   | 0  | CLICK HERE FOR CUMULATIVE                     | TOTAL FAMILY UNIT MEMBERS           | 1,234                          |  |
| OTHER            | 79 | MEMBERSHIP DATA                               |                                     |                                |  |
| TOTAL            | 81 |                                               | FAMILY MEMBERS PAYING HALF DUES 762 |                                |  |
|                  |    |                                               |                                     |                                |  |

## MONTHLY MEMBERSHIP PROGRESS REPORT

LOCATION INDIA District 3232 J Results as of: 7/31/2023

| Clubs RESULTS FOR 2023-2024 |   |   |   | Members RESULTS FOR 2023-2024 |    |    |    |
|-----------------------------|---|---|---|-------------------------------|----|----|----|
|                             |   |   |   |                               |    |    |    |
| JULY/AUG/SEPT               | 2 | 0 | 0 | JULY/AUG/SEPT                 | 25 | 82 | 81 |
| OCT/NOV/DEC                 | 1 | 0 | 0 | OCT/NOV/DEC                   | 25 | 0  | 0  |
| JAN/FEB/MAR                 | 1 | 0 | 0 | JAN/FEB/MAR                   | 20 | 0  | 0  |
| APR/MAY/JUNE                | 1 | 0 | 0 | APR/MAY/JUNE                  | 20 | 0  | 0  |