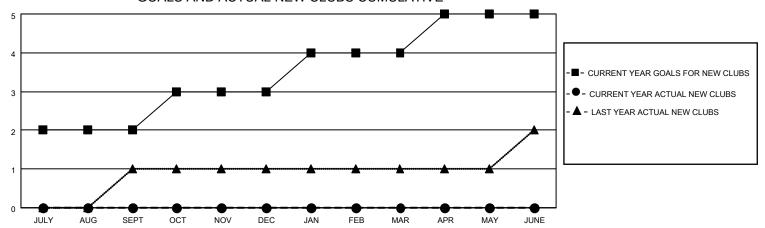

## GOALS AND ACTUAL NEW CLUBS CUMULATIVE

## MONTHLY MEMBERSHIP PROGRESS REPORT

LOCATION INDIA District 3232 J Results as of: 7/31/2023

| Clubs RESULTS FOR 2023-2024 |   |   |   | Members RESULTS FOR 2023-2024 |    |    |    |
|-----------------------------|---|---|---|-------------------------------|----|----|----|
|                             |   |   |   |                               |    |    |    |
| JULY/AUG/SEPT               | 2 | 0 | 0 | JULY/AUG/SEPT                 | 25 | 82 | 81 |
| OCT/NOV/DEC                 | 1 | 0 | 0 | OCT/NOV/DEC                   | 25 | 0  | 0  |
| JAN/FEB/MAR                 | 1 | 0 | 0 | JAN/FEB/MAR                   | 20 | 0  | 0  |
| APR/MAY/JUNE                | 1 | 0 | 0 | APR/MAY/JUNE                  | 20 | 0  | 0  |